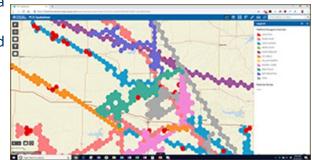

## **PCS Spatializer**

PCS Spatializer allows you to map our PCS data to easily identify trends and pinpoint areas for further investigation, optimize routes and clean up inaccurate data. You can install and use Spatializer on your own, or get help from our team of experts for installation, customization and training.