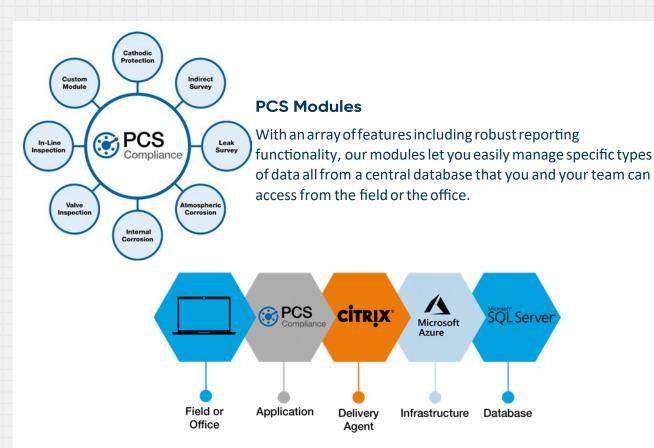

Key benefits are listed below; for the full list and to request more information,

- Continuous Compliance PCS software's integrated data collection, analysis, planning and reporting solution is ideal for managing pipeline programs at all levels for transmission, distribution, production, gathering and midstream. PCS assists
  - with maintaining DOT 49 CFR Parts 192 and 195 compliance and PHMSA's 74 FR 63906 rule.
- CustomizableModules PCS modules are specifically designed to manage data associated with common survey types and maintain a consistent user interface, making training easy and allowing you to report on all of your data from one place.
- Workflow Integration Configure PCS to work with your existing systems, including Geographic Information System (GIS), EsriTM, PODSTM, workflow management and risk assessment data.
  Work seamlessly with other American Innovations solutions, including Allegro Field Data PCTM, ConcentricTM Survey Manager, Bullhorn® Remote Monitors, Bullhorn Web and Risk Intelligence PlatformTM software for integrity management