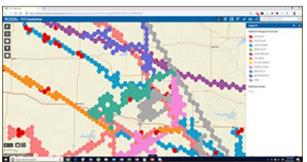

## **PCS Spatializer**

PCS Spatializer allows you to map our PCS data to easily identify trends and pinpoint areas for further investigation, optimize routes and clean up inaccurate data. You can install and use Spatializer on your own, or get help from our team of experts for installation, customization and training.