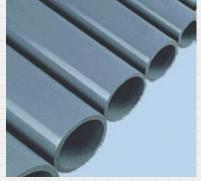

## **1" PVC SCHEDULE 80 PIPE**

Schedule 80 is available in grey and is for socket or threaded fittings. It has a wide variety of uses in the chemical field and resistance, also in industrial plants. PVC material is Type 1 according to the American Society for Testing Material D-1784. Pipe is round and smooth on the inside and out, resistant to cracking, and made from premium virgin PVC resin. Sch. 80 socket fitting ASTM D-2467. Pipe- ASTM D-1785.

#### **SOLID PIPE**

Standard length: Wall thickness: Diameter ID: OD: 3m 4.5mm 24.0mm 33mm

#### **PERFORATED PIPE**

Standard length: Wall thickness: Diameter ID: OD: Perforations: 3m 4.5mm 24.0mm 33mm 1mm slots x 32mm long, slotted on alternate sides @ 40mm spacing Monofilament braided

Screen: