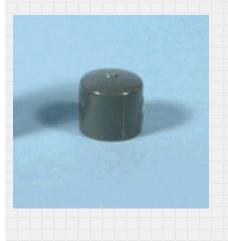

or threaded fittings. It has a wide variety of uses in the chemical field and resistance, also in industrial plants. PVC material is Type 1 according to the American Society for Testing Material D-1784. Pipe is round and smooth on the inside and out, resistant to cracking, and made from premium virgin PVC resin. Sch. 80 socket fitting ASTM D-2467. Pipe- ASTM D-1785.

#### **SOLID PIPE**

Standard length: Wall thickness: Diameter ID: OD: 3m 4.5mm 24.0mm 33mm

#### **PERFORATED PIPE**

Standard length: Wall thickness: Diameter ID: OD: Perforations: 3m 4.5mm 24.0mm 33mm 1mm slots x 32mm long, slotted on alternate sides @ 40mm spacing Monofilament braided

Screen:

## **COUPLER/SOCKET**

1" plain socket for glued connection of pipes.

### END CAP

1" end cap to seal bottom of vent pipe.