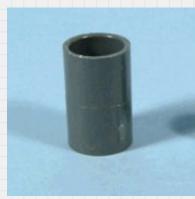

et or threaded fittings. It has a wide variety of uses in the chemical field and resistance, also in industrial plants. PVC material is Type 1 according to the American Society for Testing Material D-1784. Pipe is round and smooth on the inside and out, resistant to cracking, and made from premium virgin PVC resin. Sch. 80 socket fitting ASTM D-2467. Pipe- ASTM D-1785.

#### **SOLID PIPE**

Standard length: Wall thickness: Diameter ID: OD: 3m 4.5mm 24.0mm 33mm

#### **PERFORATED PIPE**

Standard length: Wall thickness: Diameter ID: OD: Perforations: 3m 4.5mm 24.0mm 33mm 1mm slots x 32mm long, slotted on alternate sides @ 40mm spacing Monofilament braided

Screen:

## **COUPLER/SOCKET**

1" plain socket for glued connection of pipes.

### END CAP

1" end cap to seal bottom of vent pipe.