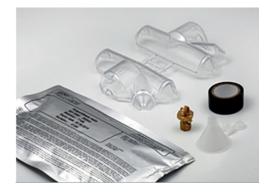

### **FEATURES**

- Strong clear plastic mould body with snap-lock connection for tight seal
- Stepped cable entry cut off points for all cable diameters
- Large mould shell enables crimp or split bolt/line tap connectors to be used
- High quality resin sealing compound has a high resistance to moisture absorption, is mixed in a clear pack and stored in an aluminium protective bag
- The long-term electrical properties of the resin sealing compound result in a more reliable connection without any associated maintenance costs
- Resin sealing compound is suitable for all climate conditions
- Designed to meet the requirements of BS 7888:1998
- Specified by leading oil, gas and water companies and consulting engineers