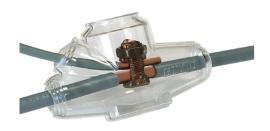

### DESCRIPTION

The CPJ Joint has been designed in accordance with BS7888:1998, specifically for use in cathodic protection applications, including pipelines, tanks and buried structures. The accepted cable range for the CPJ kit is 70mm2 main with up to 35mm2 branch; however, our standard range of cast resin branch joints can be adapted to accommodate larger cable diameters for cathodic protection applications. The CPJ can be supplied with or without brass line taps as standard.

### **FEATURES**

- Strong clear plastic mould body with snap-lock connection for tight seal
- Stepped cable entry cut off points for all cable diameters
- Large mould shell enables crimp or split bolt/line tap connectors to be used
- High quality resin sealing compound has a high resistance to moisture absorption, is mixed in a clear pack and stored in an aluminium protective bag
- The long-term electrical properties of the resin sealing compound result in a more reliable connection without any associated maintenance costs
- Resin sealing compound is suitable for all climate conditions
- Designed to meet the requirements of BS 7888:1998
- Specified by leading oil, gas and water companies and consulting engineers