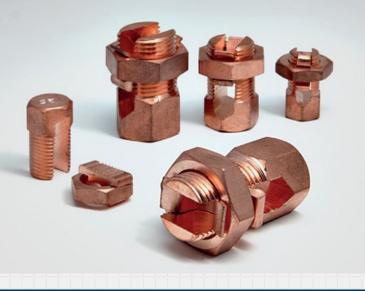

### **FEATURES**

- Strong clear plastic mould body with snap-lock connection for tight seal
- Stepped cable entry cut off points for all cable diameters
- Large mould shell enables crimp or split bolt/line tap connectors to be used
- High quality resin sealing compound has a high resistance to moisture absorption, is mixed in a clear pack and stored in an aluminium protective bag
- The long-term electrical properties of the resin sealing compound result in a more reliable connection without any associated maintenance costs
- Resin sealing compound is suitable for all climate conditions
- Designed to meet the requirements of BS 7888:1998
- Specified by leading oil, gas and water companies and consulting engineers

## LINE TAP SPECIFICATION

| Item number | Description       | Dimensions (mm) |
|-------------|-------------------|-----------------|
| 400506      | Line tap 2 x 6mm  | 24 x 13         |
| 400516      | Line tap 2 x 16mm | 28 x 22         |
| 400525      | Line tap 2x25mm   | 29 x 22         |
| 400535      | Line tap 2x35mm   | 37 x 27         |
| 400550      | Line tap 2x50mm   | 43 x 31         |
| 400575      | Line tap 2x95mm   | 48 x 34         |
|             |                   |                 |